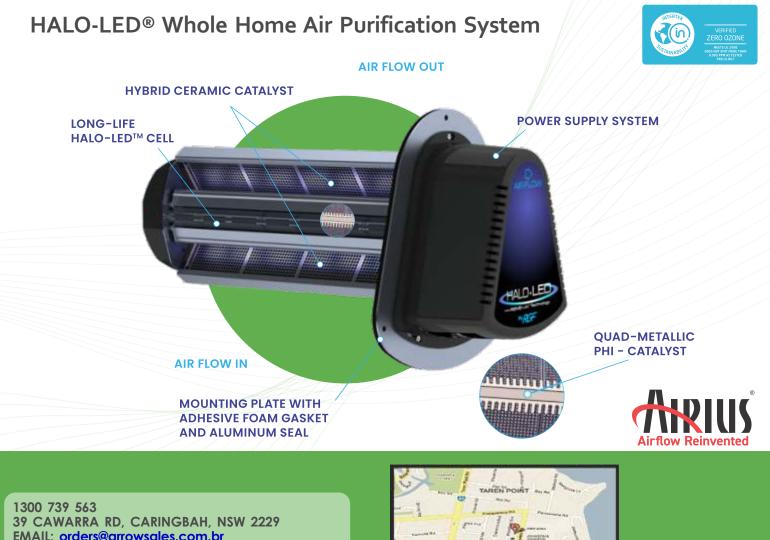

#### The REME HALO-LED® Air Purification System

The HALO-LED® utilises RGF's patented PHI-CELL® and Reme® technologies to provide revolutionary indoor air purification that proactively treats every cubic cm. of airconditioned space, reducing airborne and surface bacteria, viruses, odours and mould.

### Why Use RGF's REME® Technology?

The HALO-LED™ is the industry's first LED in-duct, whole home and building air purification system that is both mercury free and zero ozone compliant. The HALOLED <sup>™</sup> proactively treats every cubic inch of air-conditioned space, reducing airborne and surface contaminants and pollutants. By combining REME-LED<sup>™</sup> UV technology along with RGF's proven PHI-CELL® and REME® technologies, the HALO-LED<sup>™</sup> provides revolutionary indoor air purification.